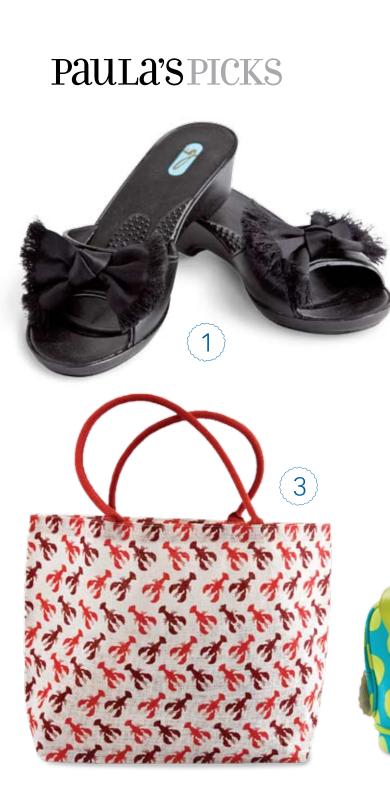

### Pamper Your Feet

The OKA b. phenomenal slides and thongs bring comfort to feet with each and every step. The cushioned material and massaging footbed go everywhere so even your feet will love to travel. \$25 and up; *Shoesthatloveyou.com or 888-730-6522*.

# Seaside Tote

2

4

This Jute Tote Bag with Crab Design is the perfect size for beach or pool use and has plenty of room for everything you need. \$18.75; *twoscompany.com or 800-896-7266*.