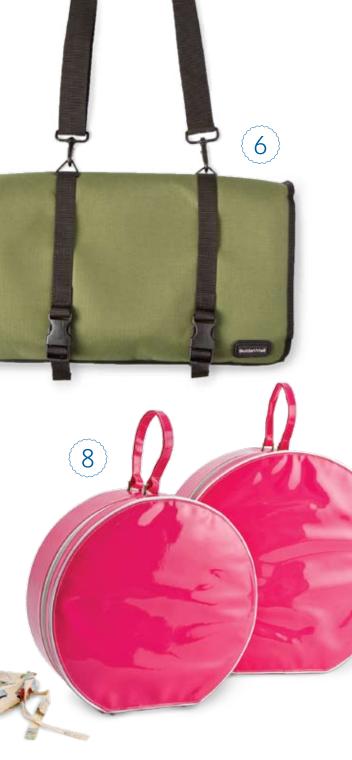

# For the Culinary Tourist

The BottleWise Duo allows travelers to safely pack two 750-ml bottles inside checked luggage using special padded liquid-tight Bot'IPaks. The bag makes a versatile tote when traveling with wine or other culinary finds. \$58.95; *bottlewise.net or 800-673-9770*.

### Retro Fun

This fun set of two patent leather hat boxes comes in pink, green, or blue and can be used as train cases, overnight bags, or just as carryalls. \$150 set; *twoscompany.com or 800-896-7266*.